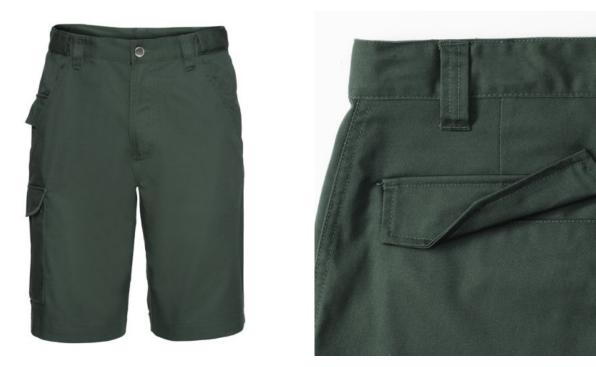

### Specification

Russell Work pants with a modern cut. Material 65% polyester 35% cotton, 245 g, with adjustable waist, 2 back pockets with flaps, cargo pocket on the right sock, small pocket under the belt. Washing at 40C in the machine. Color Dark green